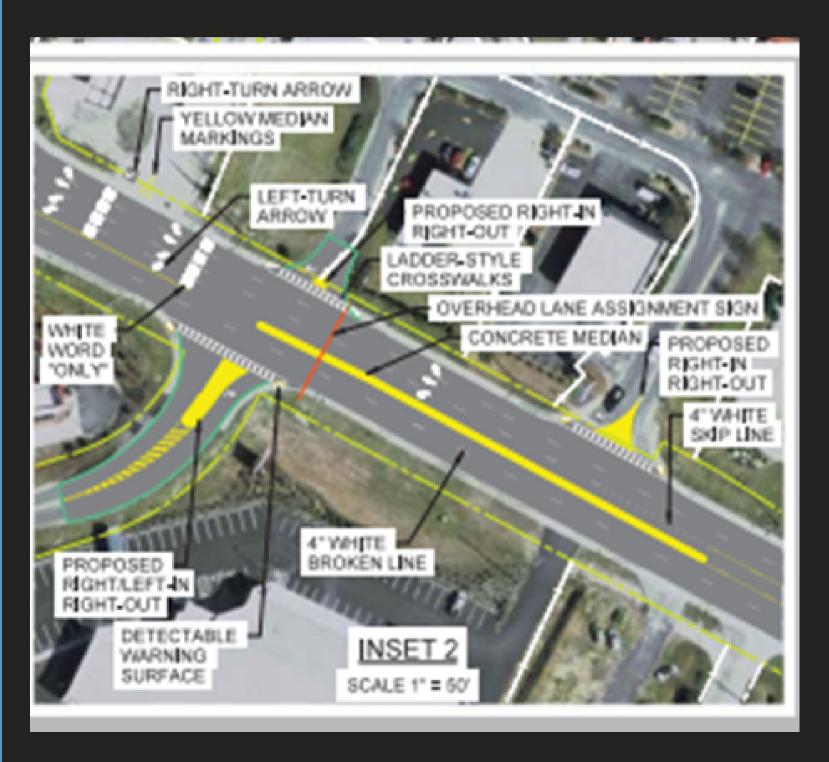

## MR. JOE WHITE AVENUE

 SCDOT Office of Traffic Safety
 Managing the Project with Funding through FHWA's Highway Safety
 Improvement Program

## KEY POINTS

- Leading Pedestrian Intervals at Signalized Intersections
- High Visibility Ladder-Style Crosswalks
- ADA Ramp Improvements
- Flashing Yellow Arrow Signal Heads
- Bike Lane Symbols and Green Pavement to Increase Driver Awareness
- Overhead Lane Assignment Signs Approaching US 17 Bypass
- Median Improvements to Reduce Conflicts at Frontage Road

- Crosswalks with Rectangular Rapid Flashing Beacon (RRFB) and Pedestrian Refuge Islands at Key (4) Midblock Locations
  - At Cherokee St near the Speedway Gasoline Station/Convenience Center
  - Near Community Kitchen and Bay Pointe Apartments
  - Near Futrell Park and Alliance Inn Apartments
  - Near Law Enforcement Center and 10th Avenue N (City Services)