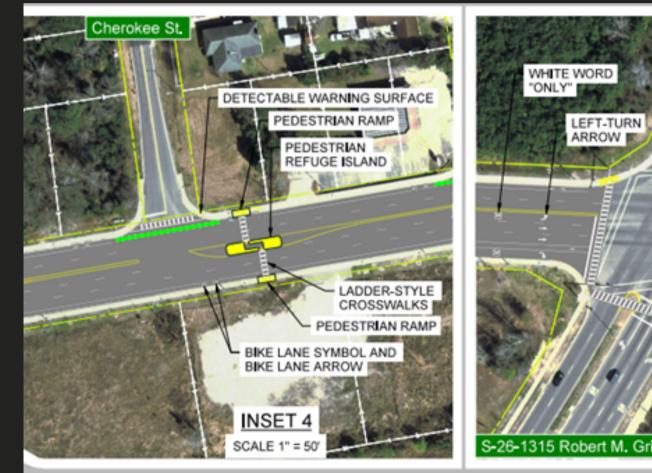

## KEY POINTS

- Leading Pedestrian Intervals at Signalized Intersections
- High Visibility Ladder-Style Crosswalks
- ADA Ramp Improvements
- Flashing Yellow Arrow Signal Heads
- Bike Lane Symbols and Green Pavement to Increase Driver Awareness
- Overhead Lane Assignment Signs Approaching US 17 Bypass
- Median Improvements to Reduce Conflicts at Frontage Road

- Crosswalks with Rectangular Rapid Flashing Beacon (RRFB) and Pedestrian Refuge Islands at Key (4) Midblock Locations
  - At Cherokee St near the Speedway Gasoline Station/Convenience Center
  - Near Community Kitchen and Bay Pointe Apartments
  - Near Futrell Park and Alliance Inn Apartments
  - Near Law Enforcement Center and 10th Avenue N (City Services)