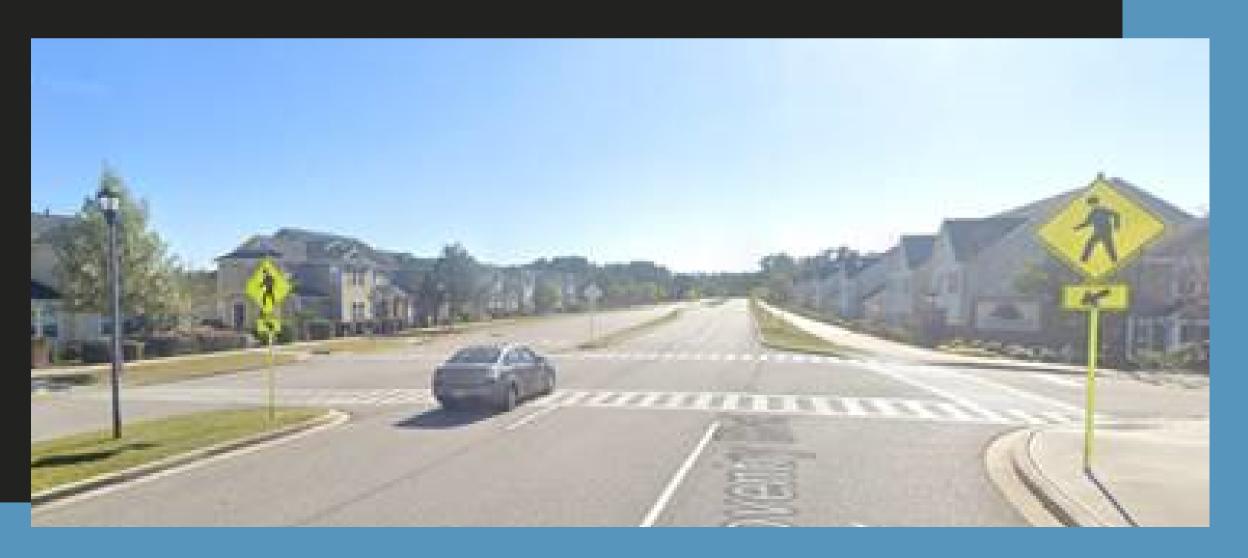

## **COVENTRY BOULEVARD**

- INSTALLING SOLAR POWERED 24-HOUR FLASHING BEACONS ON EXISTING CROSSWALK SIGNS AT HERITAGE LOOP
  - INCREASED VISIBILITY
  - \$9,400 PER CROSSWALK