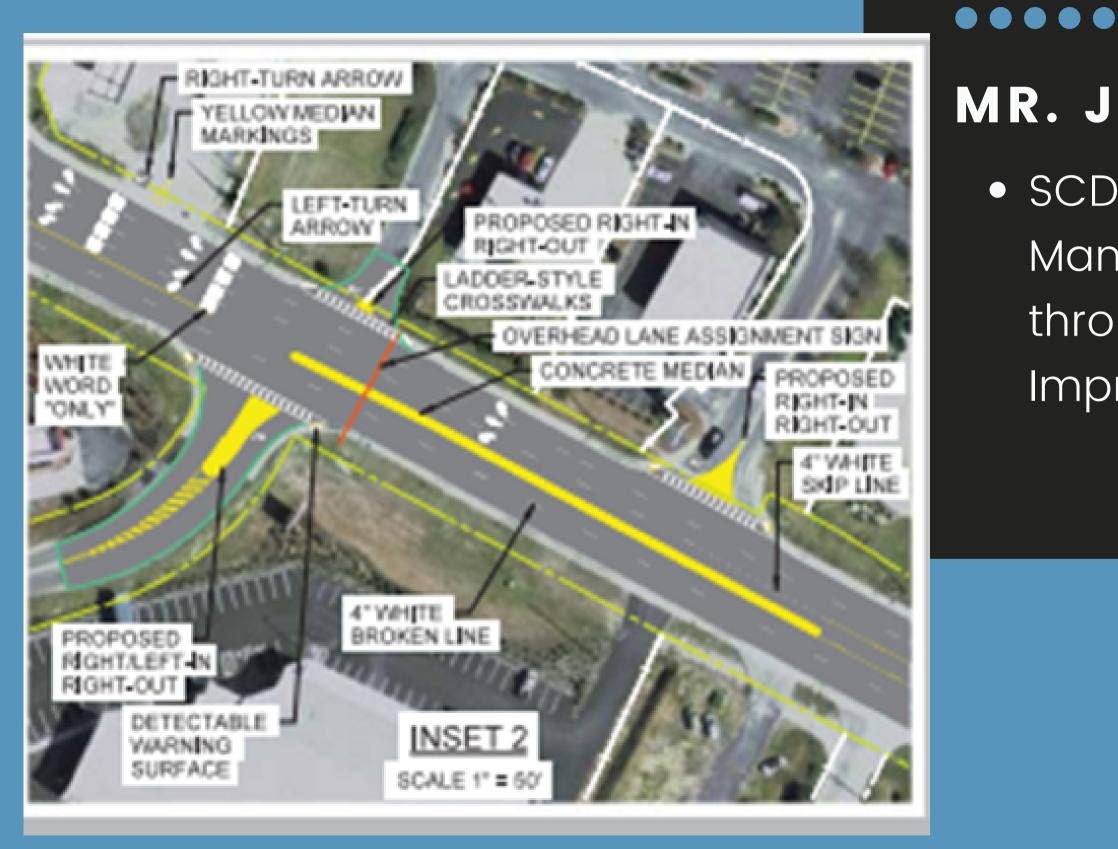

## MR. JOE WHITE AVENUE

 SCDOT Office of Traffic Safety
 Managing the Project with Funding through FHWA's Highway Safety
 Improvement Program

## KEY POINTS

- Leading Pedestrian Intervals at Signalized Intersections
- High Visibility Ladder-Style Crosswalks
- ADA Ramp Improvements
- Flashing Yellow Arrow Signal Heads
- Bike Lane Symbols and Green Pavement to Increase Driver Awareness
- Overhead Lane Assignment Signs Approaching US 17 Bypass
- Median Improvements to Reduce Conflicts at Frontage Road

- Crosswalks with Rectangular Rapid Flashing Beacon (RRFB) and Pedestrian Refuge Islands at Key (4) Midblock Locations
  - At Cherokee St near the Speedway Gasoline Station/Convenience Center
  - Near Community Kitchen and Bay Pointe Apartments
  - Near Futrell Park and Alliance Inn Apartments
  - Near Law Enforcement Center and 10th Avenue N (City Services)