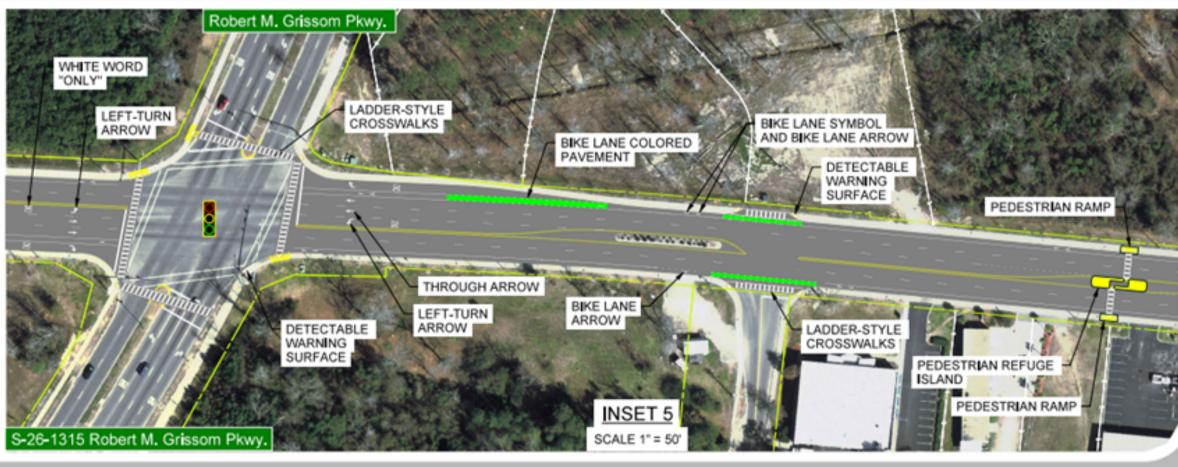

## KEY POINTS

- Leading Pedestrian Intervals at Signalized Intersections
- High Visibility Ladder-Style Crosswalks
- ADA Ramp Improvements
- Flashing Yellow Arrow Signal Heads
- Bike Lane Symbols and Green Pavement to Increase Driver Awareness
- Overhead Lane Assignment Signs Approaching US 17 Bypass
- Median Improvements to Reduce Conflicts at Frontage Road

- Crosswalks with Rectangular Rapid Flashing Beacon (RRFB) and Pedestrian Refuge Islands at Key (4) Midblock Locations
  - At Cherokee St near the Speedway Gasoline Station/Convenience Center
  - Near Community Kitchen and Bay Pointe Apartments
  - Near Futrell Park and Alliance Inn Apartments
  - Near Law Enforcement Center and 10th Avenue N (City Services)